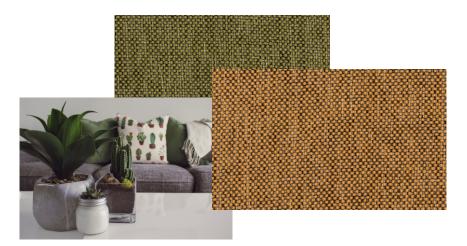

## The Melange Collection

The fabrics in the Melange Collection are made with more than one colour. This is done by either using more than one fibre or made with different individually dyed yarns.

This creates a rich, luxurious textured effect and a unique two-tone appearance which is whats makes Melange so popular.

The Melange Collection is made from a practical and durable Olefin yarn which is put through a calendaring process for improved utilization and handling.

The Collection has a high resistance to abrasion making it suitable for high traffic areas in both domestic and contract environments. The Collection comes in a range of favoured and fashionable colours.

Choc Black

Cedar Green

Olive

Moon Gold

**Choc Natural** 

Royal

Orbit

Jewel