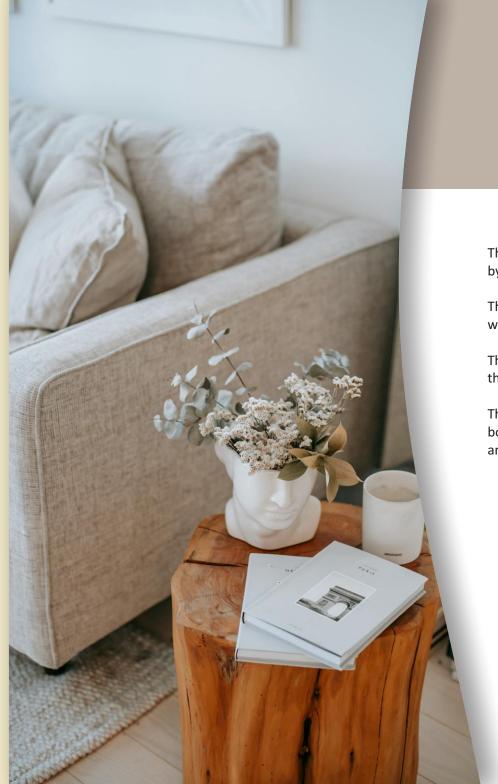

## The Melange Collection

The fabrics in the Melange Collection are made with more than one colour. This is done by either using more than one fibre or made with different individually dyed yarns.

This creates a rich, luxurious textured effect and a unique two-tone appearance which is whats makes Melange so popular.

The Melange Collection is made from a practical and durable Olefin yarn which is put through a calendaring process for improved utilization and handling.

The Collection has a high resistance to abrasion making it suitable for high traffic areas in both domestic and contract environments. The Collection comes in a range of favoured and fashionable colours.